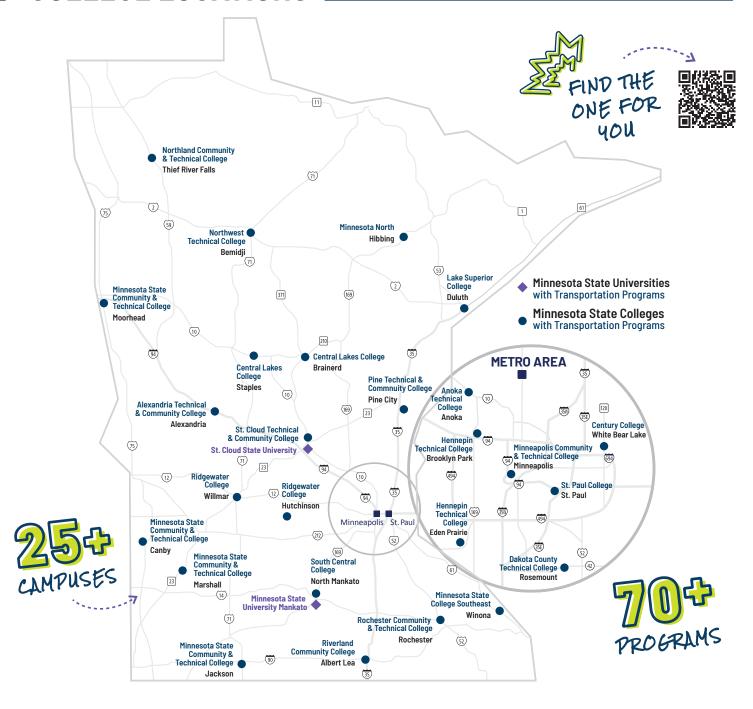

### **COLLEGE LOCATIONS**

### TRANSPORTATION PROGRAMS

## AUTOMOTIVE TECHNICIAN

Anoka Technical College » Anoka, MN

Central lakes College » Brainerd, MN

Century College » White Bear Lake, MN

Dakota County Technical College » Rosemount, MN

Hennepin Technical College » Brooklyn Park, MN

Hennepin Technical College » Eden Prairie, MN

Lake Superior College » Duluth, MN

Minnesota North College Hibbing, MN

Minnesota State College Southeast Winona, MN

Minnesota State Community and Technical College » Moorhead, MN

Minnesota West Community & Technical College » Jackson, MN

Northland Community & Technical College » Thief River Falls, MN

Northwest Technical College Bemidji, MN

Pine Technical & Community College » Pine City, MN

Ridgewater College » Willmar, MN

Riverland Community College » Albert Lea, MN

Rochester Community & Technical College » Rochester, MN

South Central College » North Mankato, MN

St. Cloud Technical & Community College » St. Cloud. MN

St. Paul College » St. Paul, MN