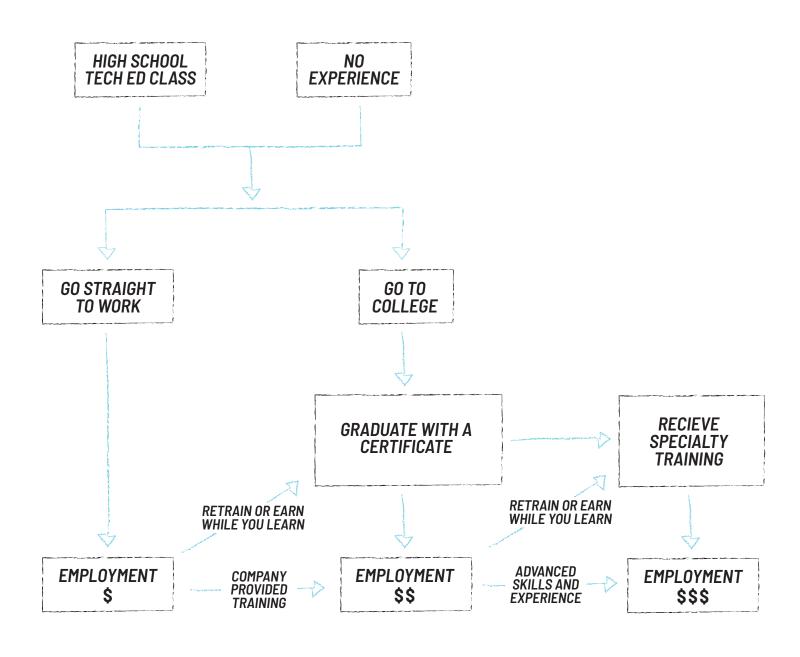

MIDDLE TO TOP BASE PAY

People who work in this pathway can be paid in different ways.

**\$26 - \$36** / HR

Different methods of pay include hourly, mileage, and percentage of load.

# WHERE TO GO TO COLLEGE

#### TRUCK DRIVING -

Alexandria Technical & Community College Alexandria, MN

Dakota County Technical College Rosemount, MN

Lake Superior College Duluth, MN Minnesota North College Hibbing, MN

Minnesota State College Southeast Winona, MN

Minnesota State Commercial Driver Academy Rosemount, MN Minnesota State Community and Technical College Wadena, MN

Minnesota West Community & Technical College Marshall, MN

Ridgewater College Hutchinson, MN Riverland Community College Albert Lea, MN

South Central College North Mankato, MN





## **WAYS TO GET STARTED IN**

# TRUCK DRIVING